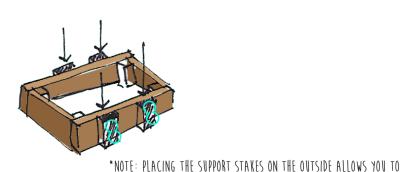

### STEP 8) PLACE 4 OUTSIDE SUPPORT STAKES

POUND 4 REMAINING STAKES TO THE OUTSIDE OF THE BED SO THEY ARE TIGHT TO THE SIDES AND FLUSH WITH THE TOP OF THE BED

## STEP 9) SCREW 4 SUPPORT STAKES IN PLACE

SCREW THE STAKES INTO THE SIDES USING THE REMAINING (8) 3" DECK SCREWS

ALISON WOOD-OSMUN TOLFDO GROW

EASILY REPLACE THEM IF NEED BE OR WHEN DISASSEMBLING THE BED

ELIZABETH ELLIS TOLEDO DESIGN CENTER