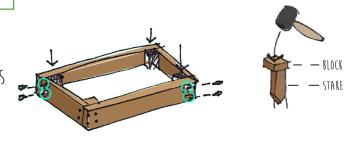

#### STEP 6) PLACE 3 REMAINING CORNER STAKES

NEXT, USING THE MALLET AND POUNDING BLOCK POUND 3 MORE STAKES INTO THE REMAINING CORNERS OF THE BED UNTIL THEY ARE FLUSH WITH THE TOP OF THE BED

#### STEP 7) FASTEN CORNER STAKES IN PLACE

USING (12) 3" DECKING SCREWS SECURE THE STAKES BY DRIVING THE SCREWS IN AT 2 AT EACH CORNER

STEP 2)

PLACE BED WHERE YOU WOULD LIKE IT IN THE GARDEN

STEP 3)

PLACE "KEY" STAKE

WHILE HOLDING THE BED IN THE DESIRED LOCATION, USE THE MALLET AND BLOCK TO POUND ONE STAKE INTO A CORNER TO USE AS YOUR "KEY" OR PLACE HOLDER TO KEEP THE BED IN ITS DESIRED LOCATION AS YOU LEVEL THE BED