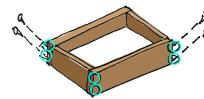

# INSTRUCTIONS

STEP 1)

ASSEMBLE BEDS

SCREW (8) 3-1/2" DECKING SCREWS AT A DOWNWARD ANGLE ON THE CORNERS FOR A STRONGER HOLD

\*NOTE: WE SUGGEST ASSEMBLING THE BOXES SO THAT THE LONGER BOARDS COVER THE ENDS OF THE SHORTER BOARDS