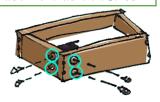

#### STEP 5) SCREW "KEY" STAKE IN PLACE

ONCE LEVEL USE (4) 3" DECKING SCREWS TO TIGHTEN KEY STAKE INTO THE CORNER OF BED FOR STABILIZATION

#### STEP 7) FASTEN CORNER STAKES IN PLACE

USING (12) 3" DECKING SCREWS SECURE THE STAKES BY DRIVING THE SCREWS IN AT 2 AT EACH CORNER

## STEP 9) SCREW 4 SUPPORT STAKES IN PLACE

SCREW THE STAKES INTO THE SIDES USING THE REMAINING (8) 3" DECK SCREWS