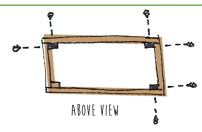

#### STEP 5) SCREW "KEY" STAKE IN PLACE

ONCE LEVEL USE (4) 3" DECKING SCREWS TO TIGHTEN KEY STAKE INTO THE CORNER OF BED FOR STABILIZATION

#### STEP 7) FASTEN CORNER STAKES IN PLACE

USING (12) 3" DECKING SCREWS SECURE THE STAKES BY DRIVING THE SCREWS IN AT 2 AT EACH CORNER