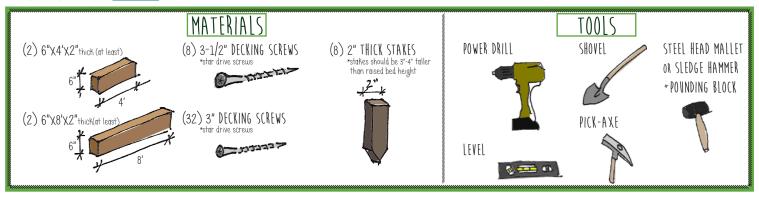

# TOLEDO GROWS WITH SKETCH POWER FROM TOLEDO DESIGN CENTER PRESENTS:

# HOW TO BUILD A RAISED BED

# INSTRUCTIONS

STEP 1)

ASSEMBLE BEDS

SCREW (8) 3-1/2" DECKING SCREWS AT A DOWNWARD ANGLE ON THE CORNERS FOR A STRONGER HOLD

\*NOTE: WE SUGGEST ASSEMBLING THE BOXES SO THAT THE LONGER BOARDS COVER THE ENDS OF THE SHORTER BOARDS