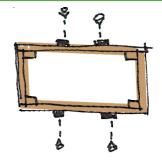

### STEP 8) PLACE 4 OUTSIDE SUPPORT STAKES

POUND 4 REMAINING STAKES TO THE OUTSIDE OF THE BED SO THEY ARE TIGHT TO THE SIDES AND FLUSH WITH THE TOP OF THE BED

## STEP 9) SCREW 4 SUPPORT STAKES IN PLACE

SCREW THE STAKES INTO THE SIDES USING THE REMAINING (8) 3" DECK SCREWS