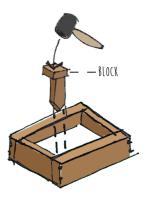

STEP 2)

PLACE BED WHERE YOU WOULD LIKE IT IN THE GARDEN

STEP 3)

PLACE "KEY" STAKE

WHILE HOLDING THE BED IN THE DESIRED LOCATION, USE THE MALLET AND BLOCK TO POUND ONE STAKE INTO A CORNER TO USE AS YOUR "KEY" OR PLACE HOLDER TO KEEP THE BED IN ITS DESIRED LOCATION AS YOU LEVEL THE BED

#### STEP 6) PLACE 3 REMAINING CORNER STAKES

NEXT, USING THE MALLET AND POUNDING BLOCK POUND 3 MORE STAKES INTO THE REMAINING CORNERS OF THE BED UNTIL THEY ARE FLUSH WITH THE TOP OF THE BED

### STEP 8) PLACE 4 OUTSIDE SUPPORT STAKES

POUND 4 REMAINING STAKES TO THE OUTSIDE OF THE BED SO THEY ARE TIGHT TO THE SIDES AND FLUSH WITH THE TOP OF THE BED