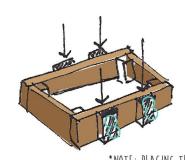

#### STEP 8) PLACE 4 OUTSIDE SUPPORT STAKES

POUND 4 REMAINING STAKES TO THE OUTSIDE OF THE BED SO THEY ARE TIGHT TO THE SIDES AND FLUSH WITH THE TOP OF THE BED

\*NOTE: PLACING THE SUPPORT STAKES ON THE OUTSIDE ALLOWS YOU TO EASILY REPLACE THEM IF NEED BE OR WHEN DISASSEMBLING THE BED