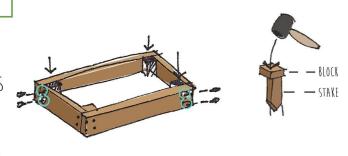

STEP 4)

LEVEL THE BED TO THE GROUND

KEEPING THE BED TIGHT TO THE "KEY" TRENCH DOWN INTO THE SOIL TO LOWER THE HIGH SIDE OF THE BED UNTIL BED IS LEVEL ON ALL SIDES

\*NOTE: AFTER LEVELING EACH BED, STEP BACKWARD SEVERAL PACES TO SEE

IF BED STILL LOOKS LEVEL AND STRAIGHT. SOMETIMES, EVEN THOUGHT THE

BED IS LEVEL, IT CAN LOOK A BIT OFF IN RELATION TO THE OTHER BEDS

AND SURROUNDING LANDSCAPE. YOU MAY NEED TO ADJUST BED SLIGHTLY.

#### STEP 6) PLACE 3 REMAINING CORNER STAKES

NEXT. USING THE MALLET AND POUNDING BLOCK POUND 3 MORE STAKES INTO THE REMAINING CORNERS OF THE BED UNTIL THEY ARE FLUSH WITH THE TOP OF THE BED

#### STEP 8) PLACE 4 OUTSIDE SUPPORT STAKES

POUND 4 REMAINING STAKES TO THE OUTSIDE OF THE BED SO THEY ARE TIGHT TO THE SIDES AND FLUSH WITH THE TOP OF THE BED

\*NOTE: PLACING THE SUPPORT STAKES ON THE OUTSIDE ALLOWS YOU TO EASILY REPLACE THEM IF NEED BE OR WHEN DISASSEMBLING THE BED