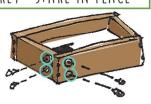

# SCREW "KEY" STAKE IN PLACE

ONCE LEVEL USE (4) 3" DECKING SCREWS TO TIGHTEN KEY STAKE INTO THE CORNER OF BED FOR STABILIZATION

### FASTEN CORNER STAKES IN PLACE

USING (12) 3" DECKING SCREWS SECURE THE STAKES BY DRIVING THE SCREWS IN AT 2 AT EACH CORNER

## SCREW 4 SUPPORT STAKES IN PLACE

SCREW THE STAKES INTO THE SIDES USING THE REMAINING (8) 3" DECK SCREWS