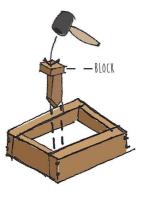

WHILE HOLDING THE BED IN THE DESIRED LOCATION, USE THE MALLET AND BLOCK TO POUND ONE STAKE INTO A CORNER TO USE AS YOUR "KEY" OR PLACE HOLDER TO KEEP THE BED IN ITS DESIRED LOCATION AS YOU LEVEL THE BED