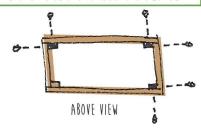

## INSTRUCTIONS

STEP 1)

ASSEMBLE BEDS

\*NOTE: WE SUGGEST ASSEMBLING THE BOXES SO THAT THE LONGER BOARDS COVER THE ENDS OF THE SHORTER BOARDS

STEP 2)

PLACE BED WHERE YOU WOULD LIKE IT IN THE GARDEN

STEP 3)

PLACE "KEY" STAKE