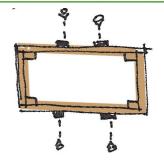

# SCREW "KEY" STAKE IN PLACE

ONCE LEVEL USE (4) 3" DECKING SCREWS TO TIGHTEN KEY STAKE INTO THE CORNER OF BED FOR STABILIZATION

#### STEP 6) PLACE 3 REMAINING CORNER STAKES

NEXT. USING THE MALLET AND POUNDING BLOCK POUND 3 MORE STAKES INTO THE REMAINING CORNERS OF THE BED UNTIL THEY ARE FLUSH WITH THE TOP OF THE BED

### FASTEN CORNER STAKES IN PLACE

USING (12) 3" DECKING SCREWS SECURE THE STAKES BY DRIVING THE SCREWS IN AT 2 AT EACH CORNER